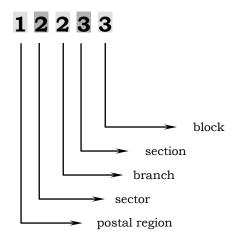

### Postcode Postcode position

5 digits to the right of the locality name in both systems -

The 4 digit number following the postcode and separated from it with a dash is not part of the postcode but provides additional building information

1

Mr. Mohammad S. ALI 8228 King Abdulaziz Rd, Alamal Dist. RIYADH 12643-2121 SAUDI ARABIA

delivery point