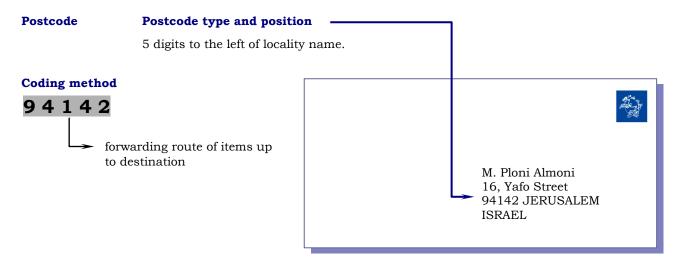

## **Israel**



## Addressing format

Items to localities in the Palestinian Authority should bear the full address as usual, including the area: Gaza Strip or West Bank. The words via Israel should be added at the end of the address. Please see the example below:

Tel: (+972 76) 88 700 54

Fax: (+972 2) 625 92 08

Mr. Abdel Example Jala'a Tower 5<sup>th</sup> floor REMAL GAZA STRIP VIA ISRAEL

## Example

Mr. Ploni Almoni 16, Yafo Street 94142 JERUSALEM ISRAEL

## Contact

Israel Postal Company Ltd International Relations 30, Jaffa Road 91999 JERUSALEM ISRAEL

Website

http://www.israelpost.co.il/

☑ 06/2011 © www.upu.int